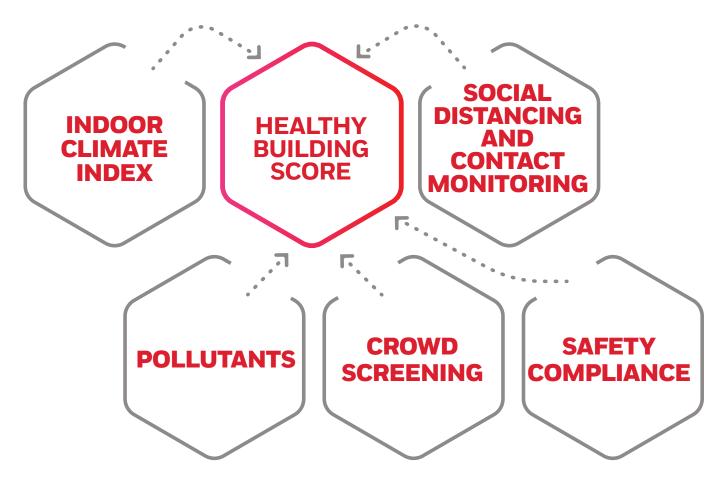

#### WHAT'S IN THE HEALTHY BUILDING SCORE?.

The Healthy Building Score is aggregated from a variety of data sources, such as:

AND MORE...