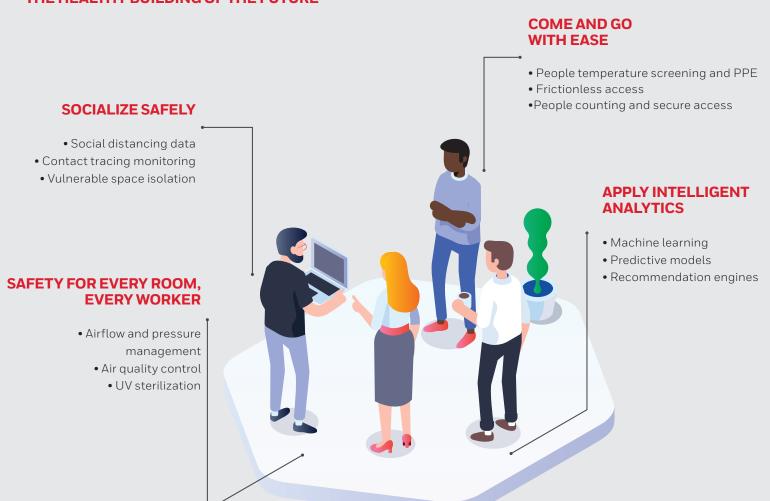

# UNDERSTANDING YOUR HEALTHY BUILDING SCORE

Honeywell Forge integrates building controls, air quality sensors, video feeds and secure access points then applies advanced analytics to calculate a simple, real-time Healthy Building Score. From a single building to a global campus, this score helps leadership guide processes, protect compliance and keep learners learning. Leaders can also display scores publicly to help students and staff feel comfortable - everywhere.

#### WHAT'S IN THE HEALTHY BUILDING SCORE?.

The Healthy Building Score is aggregated from a variety of data sources, such as:



AND MORE...

## CAPTURE DATA FROM EVERY SOURCE





#### THE HEALTHY BUILDING OF THE FUTURE



### MAKE IT SAFER SHOW IT'S SAFE



#### UNIFIED ANALYTICS WITH HONEYWELL FORGE

The Healthy Buildings Score is built on Honeywell Forge, an Enterprise Performance Management platform that makes the Healthy Building of the Future possible. It's simple-to-install, brand-agnostic architecture offers a simple SaaS option for your building operation strategy.

Real-time insights drive healthier operations.

Transparent buildings make a more productive learning environment.