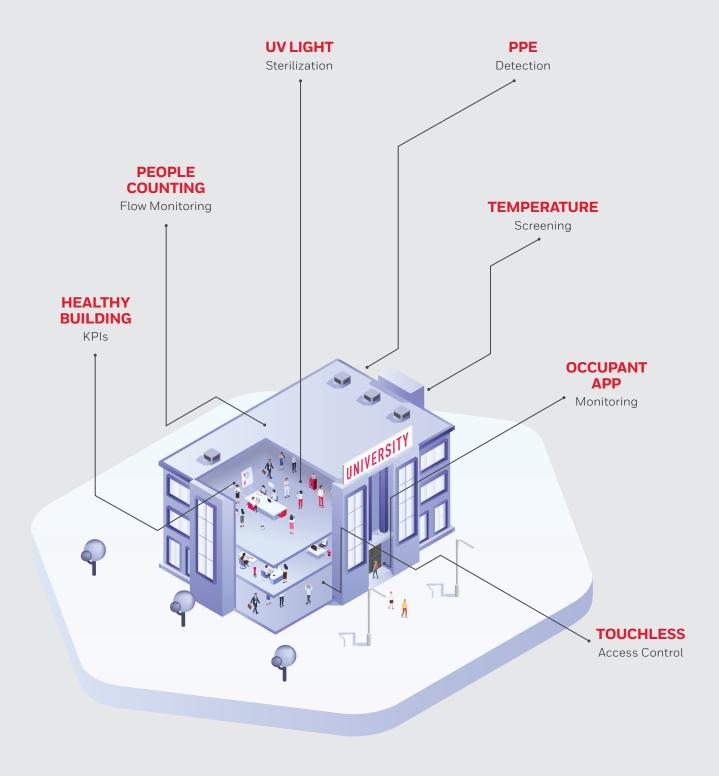

# UNDERSTANDING YOUR HEALTHY BUILDING SCORE

Honeywell Forge integrates building controls, air quality sensors, video feeds and secure access points then applies advanced analytics to calculate a simple, real-time Healthy Building Score. From a single building to a global campus, this score helps leadership guide processes, protect compliance and keep learners learning. Leaders can also display scores publicly to help students and staff feel comfortable - everywhere.

#### WHAT'S IN THE HEALTHY BUILDING SCORE?.

The Healthy Building Score is aggregated from a variety of data sources, such as:



AND MORE...

## CAPTURE DATA FROM EVERY SOURCE





#### THE HEALTHY BUILDING OF THE FUTURE



### MAKE IT SAFER SHOW IT'S SAFE



#### UNIFIED ANALYTICS WITH HONEYWELL FORGE

The Healthy Buildings Score is built on Honeywell Forge, an Enterprise Performance Management platform that makes the Healthy Building of the Future possible. It's simple-to-install, brand-agnostic architecture offers a simple SaaS option for your building operation strategy.

Real-time insights drive healthier operations.

Transparent buildings make a more productive learning environment.