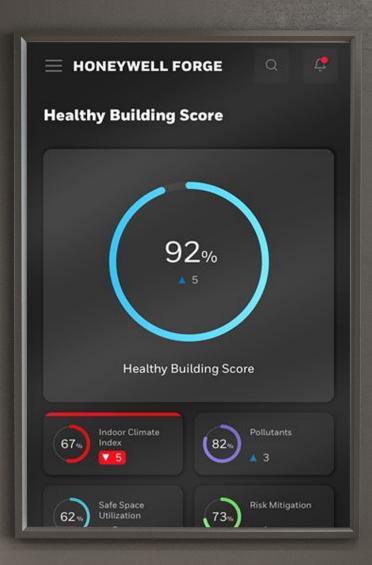

#### UNIFIED ANALYTICS WITH HONEYWELL FORGE

The Healthy Buildings Score is built on Honeywell Forge, an Enterprise Performance Management platform that makes the Healthy Building of the Future possible. It's simple-to-install, brand-agnostic architecture offers a simple SaaS option for your building operation strategy.

Real-time insights drive healthier operations.

Transparent buildings make a more productive learning environment.