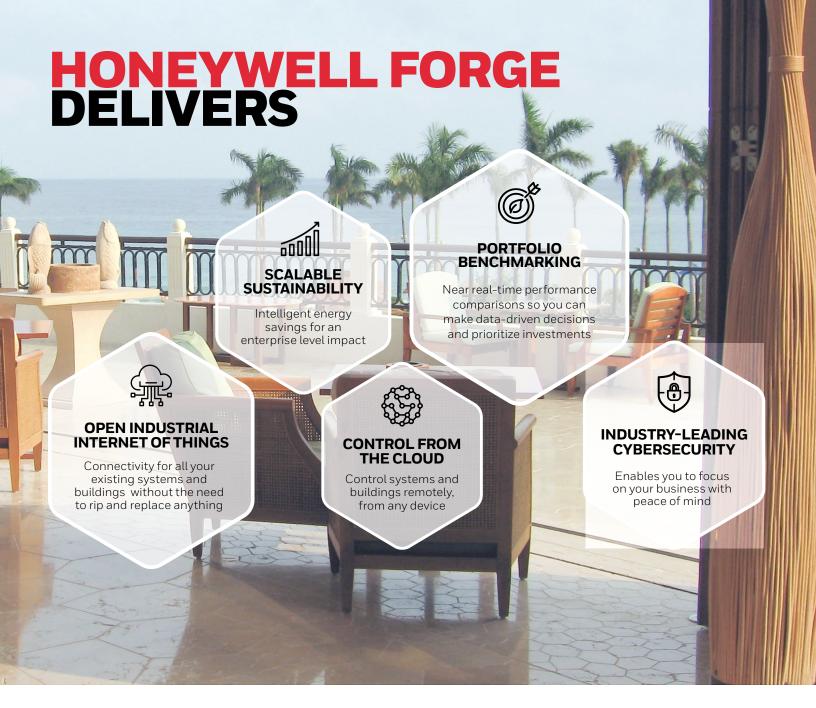

Look at your buildings in surprising new ways to help keep your enterprise sustainable and your passengers, guests and employees comfortable. With the Honeywell Forge Buildings suite, you can reduce energy use and improve sustainability goals across your entire building portfolio.

## **MODERNIZE YOUR MAINTENANCE STRATEGY** AND ENERGY SAVINGS APPROACH

Reduce cost, improve supplier management and extend the life of assets

Use artificial intelligence to improve building sustainability and optimize performance

Increase comfort and indoor air quality for passengers, guests and employees