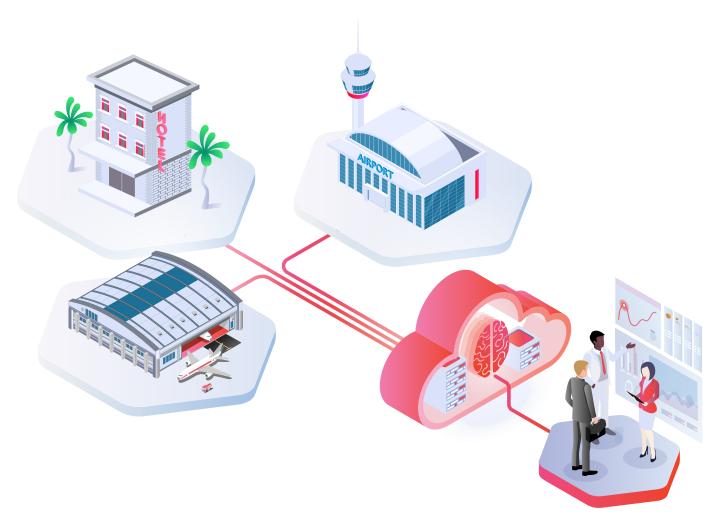

# BALANCING THE DIGITAL ECOSYSTEM WITH DATA

With Honeywell Forge you can easily convert large quantities of data from equipment, processes and people into intuitive, actionable insights. This solution helps travel and hospitality companies monitor and control enterprise operations on the go.

# HONEYWELL TEAMS UP WITH THE WORLD'S BEST IT LEADERS TO AMPLIFY YOUR OT/IT DATA

Robust platforms for full visibility from the check-in counter to the board room.