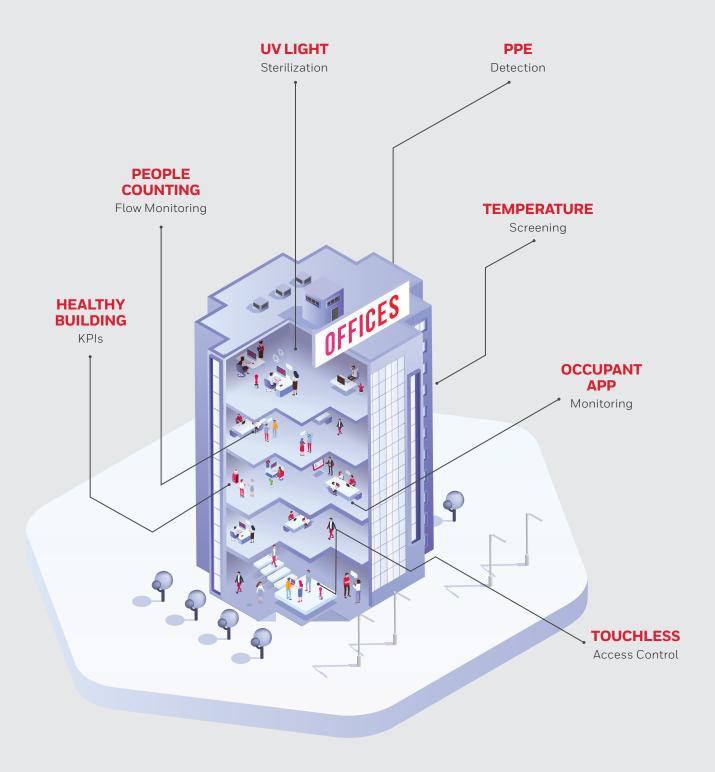

## UNDERSTANDING YOUR HEALTHY BUILDING SCORE

Honeywell Forge integrates building controls, air quality sensors, video feeds and secure access points then applies advanced analytics to calculate a simple, real-time Healthy Building Score. From a single site to a global portfolio, this score helps leadership guide processes, protect compliance and optimize business continuity. Companies can also display scores publicly to help occupants and quests feel comfortable in the space.

#### WHAT'S IN THE HEALTHY BUILDING SCORE?.

The Healthy Building Score is aggregated from a variety of data sources, such as:

AND MORE...