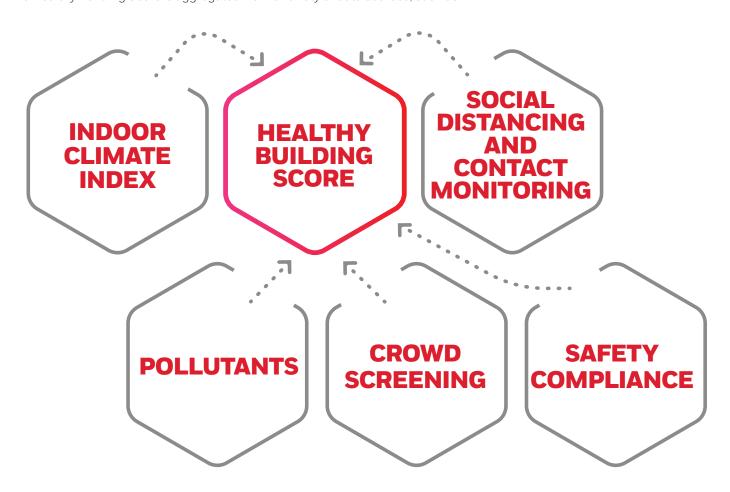

#### THE HEALTHY BUILDING OF THE FUTURE

### **SOCIALIZE SAFELY**

- Social distancing data
- Contact tracing monitoring
- Vulnerable space isolation

#### **SAFETY FOR EVERY SPACE AND EVERY WORKER**

- Airflow and pressure management
  - Air quality control
  - UV sterilization

#### **COME AND GO WITH EASE**

- People temperature screening and PPE
- Frictionless access
- •People counting and secure access

#### **APPLY INTELLIGENT ANALYTICS**

- Machine learning
- Predictive models
- Recommendation engines