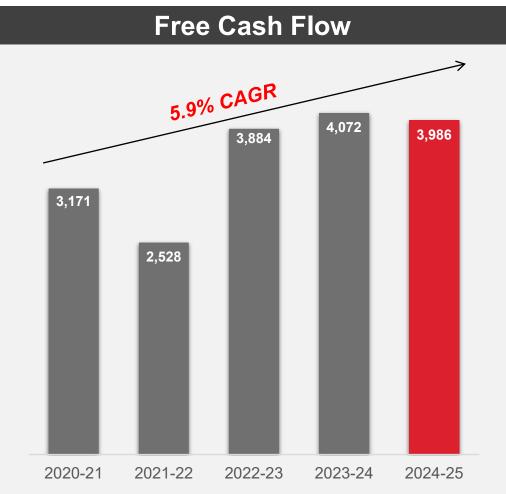

raditional: O&G, Infra, Power, Chem & Petro, M3
  - New age: Datacenters, Giga & Semico factories, new energy, Pharma & Life science



#### **HAIL FY PERFORMANCE 2024-25**



Modest growth in revenue and profitability

#### HAIL DIVIDEND

120

100

80

60

40

20

0

2020-21

2021-22

Dividend per share

# Dividend per share (₹) and Dividend Payout Ratio (%)

2022-23

2023-24

-Dividend Payout Ratio

- Accelerated dividend growth
- Final Dividend @ ₹105/- per equity share was recommended by the Board of Directors for FY 2024-25 (Previous Year @ ₹100/- per equity share)

11

#### **Consistently growing Dividend**

25%

20%

15%

10%

5%

0%

2024-25

## HAIL PERFORMANCE TRACK RECORD





#### Healthy growth in revenue | Domestic business growing faster

## HAIL PERFORMANCE TRACK RECORD





#### Moderate growth in PAT and FCF

13

## COMMENTARY TO COMMON QUESTIONS





## HAIL ORGANIC GROWTH STRATEGY

- Portfolio aligned to global Honeywell mega trend of Automation part of Industrial and Building Automation SBGs
- Portfolio consists of Systems Integration in Process Solutions and Building Solutions, plus distribution of specific Building Management Systems and specific Sensing Solutions
- Geographic Coverage: India and exports to Honeywell subsidiaries worldwide
- > Install base across asset class, life cycle value, plus all organic growth initiatives
- > Aerospace Technologies, Energy & Sustainability Solutions: Separate portfolios of Honeywell Inc.
- > Portfolio simplification announced by Honeywell Inc. into three companies:
  - > Aerospace and Advance Material (Solstice