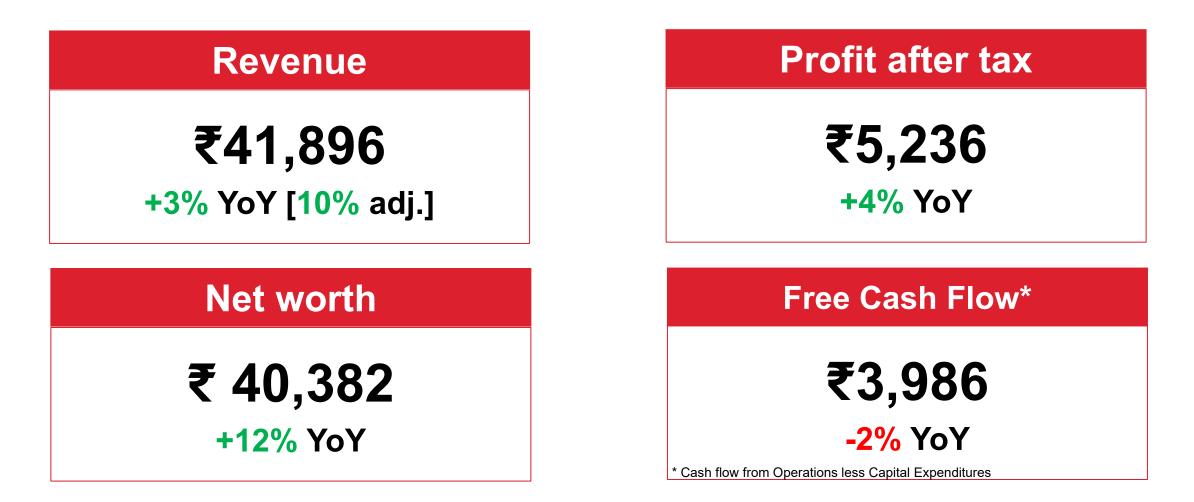

#### **HAIL FY PERFORMANCE 2024-25**

Modest growth in revenue and profitability