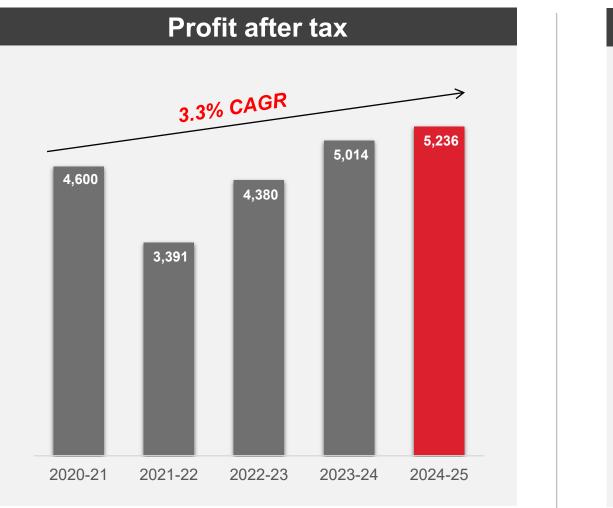

Traditional: O&G, Infra, Power, Chem & Petro, M3
  - New age: Datacenters, Giga & Semico factories, new energy, Pharma & Life science



#### **HAIL FY PERFORMANCE 2024-25**



Modest growth in revenue and profitability

#### HAIL DIVIDEND

120

100

80

60

40

20

0

2020-21

2021-22

Dividend per share

# Dividend per share (₹) and Dividend Payout Ratio (%)

2022-23

2023-24

-Dividend Payout Ratio

- Accelerated dividend growth
- Final Dividend @ ₹105/- per equity share was recommended by the Board of Directors for FY 2024-25 (Previous Year @ ₹100/- per equity share)

11

#### **Consistently growing Dividend**

25%

20%

15%

10%

5%

0%

2024-25

## HAIL PERFORMANCE TRACK RECORD





#### Healthy growth in revenue | Domestic business growing faster

## HAIL PERFORMANCE TRACK RECORD





#### Moderate growth in PAT and FCF

13

## COMMENTARY TO COMMON QUESTIONS





## HAIL ORGANIC GROWTH STRATEGY

- Portfolio aligned to global Honeywell mega trend of Automation part of Industrial and Building Automation SBGs
- Portfolio consists of Systems Integration in Process Solutions and Building Solutions, plus distribution of specific Building Management Systems and specific Sensing Solutions
- Geographic Coverage: India and exports to Honeywell subsidiaries worldwide
- > Install base across asset class, life cycle value, plus all organic growth initiatives
- > Aerospace Technologies, Energy & Sustainability Solutions: Separate portfolios of Honeywell Inc.
- > Portfolio simplification announced by Honeywell Inc. into three companies:
  - > Aerospace and Advance Material (Solsti