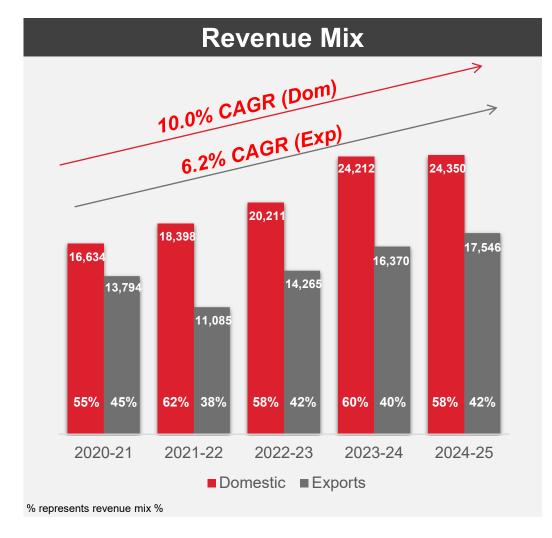

## HAIL PERFORMANCE TRACK RECORD

#### Healthy growth in revenue | Domestic business growing faster