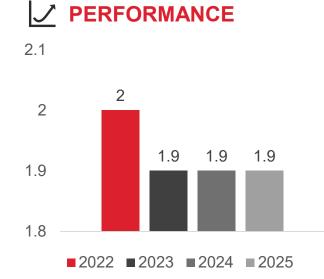

#### COMMON BALANCE SCORE CARD

• Leading and Lagging indicator for overall HAIL avg target is 1.8. Data appearing for 2025 is Avg score of Q1 FY.

National Safety Week '25 @ Customer site