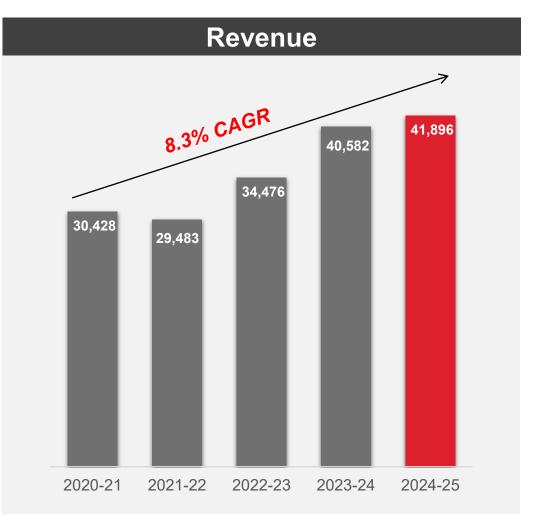

eal-time data & edge analytics, AI / ML
  - enhancing customer experience
- Offering across verticals
  - Traditional: O&G, Infra, Power, Chem & Petro, M3
  - New age: Datacenters, Giga & Semico factories, new energy, Pharma & Life science



#### **HAIL FY PERFORMANCE 2024-25**



Modest growth in revenue and profitability

#### HAIL DIVIDEND

120

100

80

60

40

20

0

2020-21

2021-22

Dividend per share

# Dividend per share (₹) and Dividend Payout Ratio (%)

2022-23

2023-24

-Dividend Payout Ratio

- Accelerated dividend growth
- Final Dividend @ ₹105/- per equity share was recommended by the Board of Directors for FY 2024-25 (Previous Year @ ₹100/- per equity share)

11

#### **Consistently growing Dividend**

25%

20%

15%

10%

5%

0%

2024-25

## HAIL PERFORMANCE TRACK RECORD





#### Healthy growth in revenue | Domestic business growing faster

## HAIL PERFORMANCE TRACK RECORD





#### Moderate growth in PAT and FCF

13

## COMMENTARY TO COMMON QUESTIONS





## HAIL ORGANIC GROWTH STRATEGY

- Portfolio aligned to global Honeywell mega trend of Automation part of Industrial and Building Automation SBGs
- Portfolio consists of Systems Integration in Process Solutions and Building Solutions, plus distribution of specific Building Management Systems and specific Sensing Solutions
- Geographic Coverage: India and exports to Honeywell subsidiaries worldwide
- > Install base across asset class, life cycle value, plus all organic growth initiatives
- > Aerospace Technologies, Energy & Sustainability Solutions: Separate portfolios of Honeywell Inc.
- > Portfolio simp